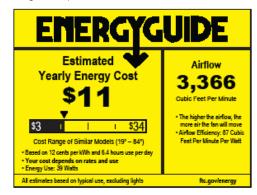

### **Specifications:**

- A flush mount design anchors four rectangular plywood blades as they attach to the vase-inspired center.
- $\boldsymbol{\cdot}$  The ceiling fan is coated in a satin white finish complemented by understated silver accents.
- Retreat for a little rest and relaxation under the gentle airflow offered by this ceiling fan.
- · Ideal for any living room, great room, or bedroom.
- · Perfect for mid-century modern, modern, or transitional settings.
- · Measures 52-inch width by 11-3/16-inch height.
- · Light kit available (P2669).
- · Remote control included.
- · Includes installation instructions and mounting hardware.
- Progress Lighting products are designed for exceptional quality, reliability, and functionality.
- Canopy covers a standard 4" recessed outlet box: 7.05 in W., 0.675 in ht., 7.05 in depth
- 12 in of wire supplied