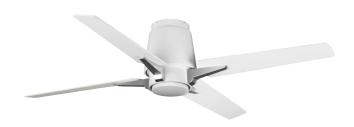

#### **Description:**

Retreat for a little rest and relaxation under the gentle airflow offered by this ceiling fan. A flush mount design anchors four rectangular plywood blades as they attach to the vase-inspired center. The ceiling fan is coated in a satin white finish complemented by understated silver accents.

### **Specifications:**

- A flush mount design anchors four rectangular plywood blades as they attach to the vase-inspired center.
- $\boldsymbol{\cdot}$  The ceiling fan is coated in a satin white finish complemented by understated silver accents.
- Retreat for a little rest and relaxation under the gentle airflow offered by this ceiling fan.
- · Ideal for any living room, great room, or bedroom.
- · Perfect for mid-century modern, modern, or transitional settings.
- · Measures 52-inch width by 11-3/16-inch height.
- · Light kit available (P2669).
- · Remote control included.
- · Includes installation instructions and mounting hardware.
- Progress Lighting products are designed for exceptional quality, reliability, and functionality.
- Canopy covers a standard 4" recessed outlet box: 7.05 in W., 0.675 in ht., 7.05 in depth
- 12 in of wire supplied

### **Dimensions:**

Diameter: 52 in Height: 11-3/16 in